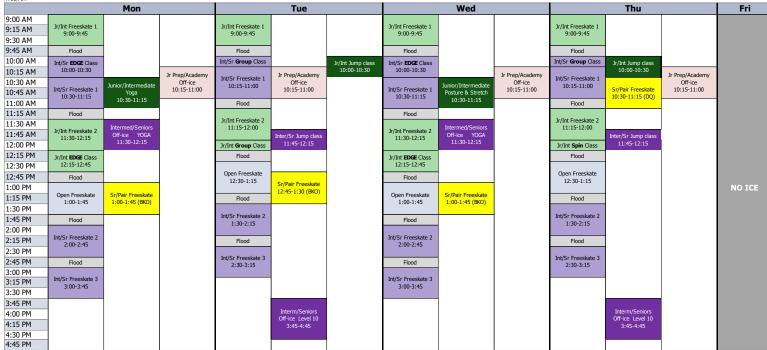

|                               |                                        |                            |
| 4:45 PM                       |                                 |                                     |                                  |                                 |                                      |                   |                                 |                                     |                                  |                                 |                                    |                   |                               |                                        |                            |

#### Skate Regina 2022 Summer School Schedule - WEEK 3



#### Skate Regina 2022 Summer School Schedule - WEEK 4

For the Week of: July 25, 2022 (Monday)



#### **Updated May 5th**

Tentative - subject to change based on number of skaters registered

#### Skate Regina 2022 Summer School Schedule - WEEK 5



#### Skate Regina 2022 Summer School Schedule - WEEK 6

For the Week of: August 8, 2022 (Monday)

|                               | Mon                               |                        |                           | Tue                               |                                  |                   | Wed                               |                        |                                  | Thu                                     |                                  |                   | Fri    |
|-------------------------------|-----------------------------------|------------------------|---------------------------|---------