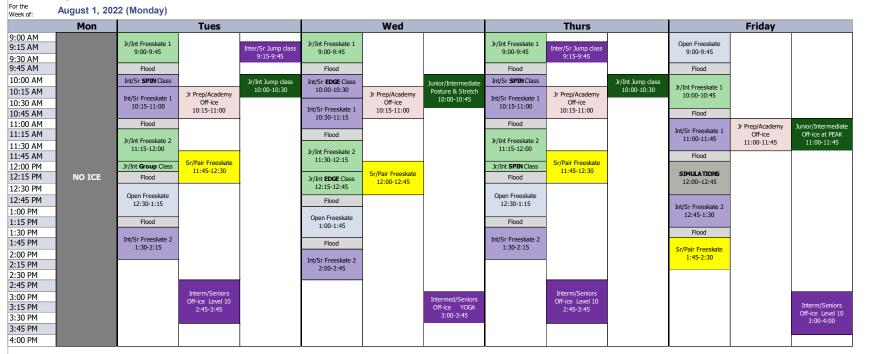

#### Skate Regina 2022 Summer School Schedule - WEEK 4

For the Week of: July 25, 2022 (Monday)