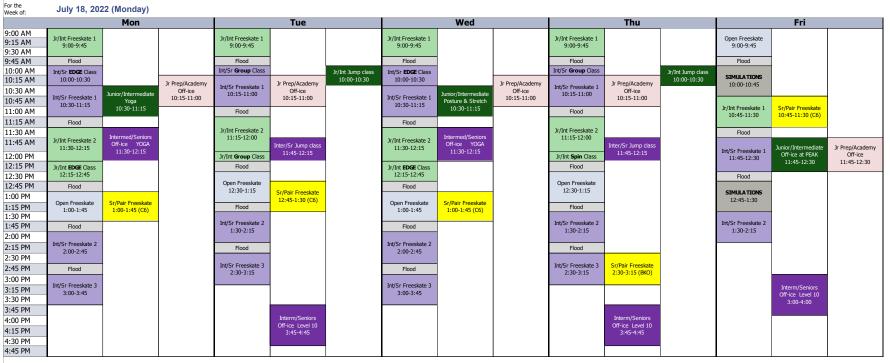

#### Skate Regina 2022 Summer School Schedule - WEEK 2

For the Week of: July 11, 2022 (Monday)

| Week or:                      | Mon                             |                                     |                                  | Тие                             |                                      | Wed               |                                 |                                     | Thu                              |                                 |                                    | Fri               |                               |                                        |                            |
|-------------------------------|---------------------------------|-------------------------------------|----------------------------------|---------------------------------|--------------------------------------|-------------------|---------------------------------|-------------------------------------|----------------------------------|---------------------------------|------------------------------------|-------------------|-------------------------------|----------------------------------------|----------------------------|
| 9:00 AM<br>9:15 AM<br>9:30 AM | Jr/Int Freeskate 1<br>9:00-9:45 |                                     |                                  | Jr/Int Freeskate 1<br>9:00-9:45 |                                      |                   | Jr/Int Freeskate 1<br>9:00-9:45 |                                     |                                  | Jr/Int Freeskate 1<br>9:00-9:45 |                                    |                   | Open Freeskate<br>9:00-9:45   |                                        |                            |
| 9:45 AM                       | Flood                           |                                     |                                  | Flood                           |                                      |                   | Flood                           |                                     |                                  | Flood                           |                                    |                   | Flood                         |                                        |                            |
| 10:00 AM                      | Int/Sr EDGE Class               |                                     |                                  | Int/Sr Group Class              |                                      | Jr/Int Jump class | Int/Sr EDGE Class               |                                     |                                  | Int/Sr Group Class              |                                    | Jr/Int Jump class |                               |                                        |                            |
| 10:15 AM                      | 10:00-10:30                     | Jr Prep/Academy                     |                                  | Int/Sr Freeskate 1              | Jr Prep/Academy                      | 10:00-10:30       | 10:00-10:30                     | Jr Prep/Academy                     |                                  | Int/Sr Freeskate 1              | Jr Prep/Academy                    | 10:00-10:30       | SIMULATIONS<br>10:00-10:45    |                                        |                            |
| 10:30 AM                      | Int/Sr Freeskate 1              | Off-ice<br>10:15-11:00              | Junior/Intermediate              | 10:15-11:00                     | Off-ice                              |                   | Int/Sr Freeskate 1              | Off-ice<br>10:15-11:00              | Junior/Intermediate              | 10:15-11:00                     | Off-ice                            |                   |                               |                                        |                            |
| 10:45 AM                      | 10:30-11:15                     | 10:15-11:00                         | Yoga<br>10:30-11:15              |                                 | 10:15-11:00                          | -                 | 10:30-11:15                     | 10:15-11:00                         | Posture & Stretch<br>10:30-11:15 |                                 | 10:15-11:00                        |                   | Jr/Int Freeskate 1            | Sr/Pair Freeskate                      |                            |
| 11:00 AM                      |                                 |                                     | 10:50-11:15                      | Flood                           |                                      |                   |                                 |                                     | 10:30-11:15                      | Flood                           |                                    |                   | 10:45-11:30                   | 10:45-11:30 (C6)                       |                            |
| 11:15 AM                      | Flood                           |                                     |                                  | Jr/Int Freeskate 2              |                                      |                   | Flood                           | -                                   |                                  | Jr/Int Freeskate 2              |                                    |                   |                               |                                        |                            |
| 11:30 AM<br>11:45 AM          | Jr/Int Freeskate 2              |                                     | Intermed/Seniors<br>Off-ice YOGA | 11:15-12:00                     |                                      |                   | Jr/Int Freeskate 2              |                                     | Intermed/Seniors<br>Off-ice YOGA | 11:15-12:00                     |                                    |                   | Flood                         |                                        |                            |
| 11:45 AM<br>12:00 PM          | 11:30-12:15                     |                                     | 11:30-12:15                      | Jr/Int Group Class              | Inter/Sr Jump class<br>11:45-12:15   |                   | 11:30-12:15                     |                                     | 11:30-12:15                      | Jr/Int <b>Spin</b> Class        | Inter/Sr Jump class<br>11:45-12:15 |                   | Int/Sr Freeskate 1            | Junior/Intermediate<br>Off-ice at PEAK | Jr Prep/Academy<br>Off-ice |
| 12:15 PM                      | Jr/Int EDGE Class               |                                     |                                  | Flood                           |                                      |                   | Jr/Int EDGE Class               |                                     |                                  | Flood                           |                                    |                   | 11:45-12:30                   | 11:45-12:30                            | 11:45-12:30                |
| 12:30 PM                      | 12:15-12:45                     |                                     |                                  |                                 |                                      |                   | 12:15-12:45                     |                                     |                                  |                                 | -                                  |                   | Flood                         |                                        |                            |
| 12:45 PM                      | Flood                           |                                     |                                  | Open Freeskate<br>12:30-1:15    | Sr/Pair Freeskate<br>12:30-1:15 (C6) |                   | Flood                           |                                     |                                  | Open Freeskate<br>12:30-1:15    |                                    |                   |                               |                                        |                            |
| 1:00 PM                       |                                 |                                     |                                  | 12:30-1:15                      | 12:30-1:15 (C6)                      |                   |                                 |                                     |                                  | 12:30-1:15                      |                                    |                   | SIMULATIONS<br>12:45-1:30     |                                        |                            |
| 1:15 PM                       | Open Freeskate<br>1:00-1:45     | Sr/Pair Freeskate<br>1:00-1:45 (C6) |                                  | Flood                           |                                      |                   | Open Freeskate<br>1:00-1:45     | Sr/Pair Freeskate<br>1:00-1:45 (C6) |                                  | Flood                           |                                    |                   | 12115 1150                    |                                        |                            |
| 1:30 PM                       |                                 |                                     |                                  | Int/Sr Freeskate 2              |                                      |                   |                                 |                                     |                                  | Int/Sr Freeskate 2              |                                    |                   | Int/Sr Freeskate 2            |                                        |                            |
| 1:45 PM                       | Flood                           |                                     |                                  | 1:30-2:15                       |                                      |                   | Flood                           |                                     |                                  | 1:30-2:15                       |                                    |                   | 1:30-2:15                     |                                        |                            |
| 2:00 PM                       | Int/Sr Freeskate 2              |                                     |                                  |                                 |                                      |                   | Int/Sr Freeskate 2              |                                     |                                  |                                 |                                    |                   |                               |                                        |                            |
| 2:15 PM                       | 2:00-2:45                       |                                     |                                  | Flood                           |                                      |                   | 2:00-2:45                       |                                     |                                  | Flood                           |                                    |                   |                               |                                        |                            |
| 2:30 PM<br>2:45 PM            | Flood                           |                                     |                                  | Int/Sr Freeskate 3              |                                      |                   | Flood                           |                                     |                                  | Int/Sr Freeskate 3              | Sr/Pair Freeskate                  |                   |                               |                                        |                            |
| 2:45 PM<br>3:00 PM            | FIOOD                           |                                     |                                  | 2:30-3:15                       |                                      |                   | Flood                           |                                     |                                  | 2:30-3:15                       | 2:30-3:15 (DQ)                     |                   |                               |                                        |                            |
| 3:15 PM                       | Int/Sr Freeskate 3              |                                     |                                  |                                 |                                      |                   | Int/Sr Freeskate 3              |                                     |                                  |                                 |                                    |                   | Interm/Seniors                |                                        |                            |
| 3:30 PM                       | 3:00-3:45                       |                                     |                                  |                                 |                                      |                   | 3:00-3:45                       |                                     |                                  |                                 |                                    |                   | Off-ice Level 10<br>3:00-4:00 |                                        |                            |
| 3:45 PM                       |                                 |                                     |                                  |                                 |                                      |                   |                                 |                                     |                                  |                                 |                                    |                   |                               |                                        |                            |
| 4:00 PM                       |                                 |                                     |                                  |                                 | Interm/Seniors<br>Off-ice Level 10   |                   |                                 |                                     |                                  |                                 | Interm/Seniors<br>Off-ice Level 10 |                   |                               |                                        |                            |
| 4:15 PM                       |                                 |                                     |                                  |                                 | 3:45-4:45                            |                   |                                 |                                     |                                  |                                 | 3:45-4:45                          |                   |                               |                                        |                            |
| 4:30 PM                       |                                 |                                     |                                  |                                 |                                      |                   |                                 |                                     |                                  |                                 |                                    |                   |                               |                                        |                            |
| 4:45 PM                       |                                 |                                     |                                  |                                 |                                      |                   |                                 |                                     |                                  |                                 |                                    |                   |                               |                                        |                            |