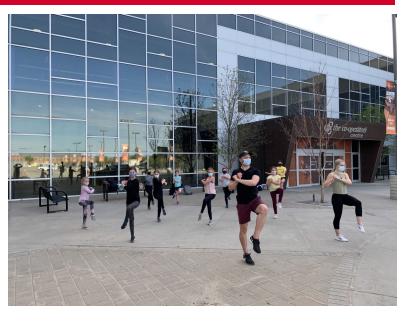

### Intermediate/Senior Figure Skating Group - Tuesday/Thursday/Friday

- · Tuesday- 3:45-4:45 (2124 Grant Rd. July 5,12,19,26)
- · Tuesday-2:45-3:45 (2124 Grant Rd. August 2,9)
- · Thursday- 3:45-4:45 (2124 Grant Rd. July 7,14,21,28)
- · Thursday-2:45-3:45 (2124 Grant Rd. August 4,11)
- Friday 3:00-4:00 (2121 Grant Rd. Jul 8,15,22, Aug 5<sup>th</sup>)

### Junior/Intermediate Figure Skating Group - Friday (all sessions at PEAK PERFORMANCE)

- July 8<sup>th</sup> (11-11:45am)

```
- July 15,22 (11:45-12:30pm)
```

- August 5<sup>th</sup> (11-11:45am)

Investment: \$15 per session + tax